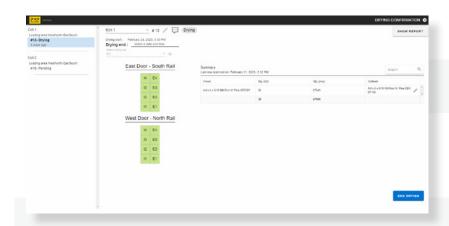

#### **FEATURES**

- Process-specific interfaces and dashboards
- Drying-specific interface
- Business intelligence driven by Microsoft Power BI
- Lumber manufacturing-specific visualization
- Complete reporting suite
- Complete analytics suite
- Part of PMP TEAMMATE, our mill OS

More specifically, PMP WETRACK is designed to supplement your ERP with our industry-specific understanding of the industry. This takes the form of process and task-specific interfaces and dashboards. They take into account the data acquisition specific to drying and minimizes incorrect inventories.

# PROCESS-SPECIFIC INTERFACES AND DASHBOARDS

PMP WeTrack offers a whole range of process-specific dashboards and interfaces that contribute to the accuracy of your lumber inventory by minimizing user errors.