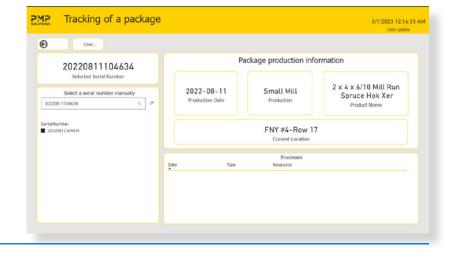

#### SIMPLY ACCURATE.

Knowing where your wood is at all times is essential to your ability to sell it on time. It enhances your agility, optimizes production timing, and lessens the strain on your planning and scheduling.

PMP WETRACK<sup>™</sup> (part of PMP TEAMMATE<sup>™</sup>) is the result of over 15 years working with more than 100 mills to track your lumber wherever it may be in your mill so that you can consistently deliver the right quality products at the right time to your customers.