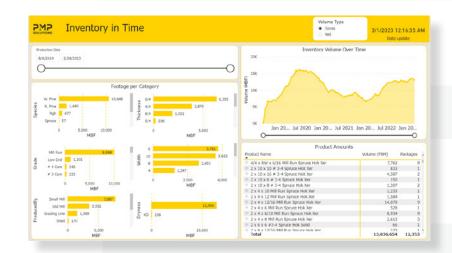

#### LUMBER MANUFACTURING-SPECIFIC VISUALIZATION

The various data visualization available in PMP WETRACK makes analysis much easier than with generic ERP visualization because they are designed with the industry in mind.

#### **BETTER ANALYSIS**

The lumber manufacturing-specific PMP WETRACK visualization tools not only makes analysis easier, it also makes it much more detailed and granular.

### COMPLETE ANALYTICS SUITE

PMP WeTrack is also packed with an entire suite of analytics tools that enable you to drill down into your inventory's history and to plan properly.