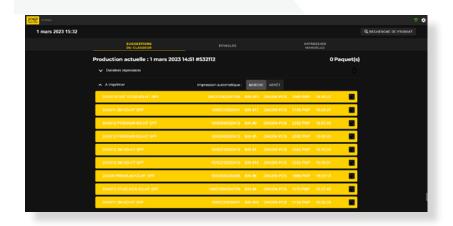

# PROCESS-SPECIFIC INTERFACES AND DASHBOARDS

PMP WeTrack offers a whole range of process-specific dashboards and interfaces that contribute to the accuracy of your lumber inventory by minimizing user errors.

## TASK-ORIENTED INTERFACES

Being designed for specific tasks within your mill, PMP WETRACK interfaces minimizes the noise of unnecessary information for users, which greatly reduces user errors and incorrect inventory counts.