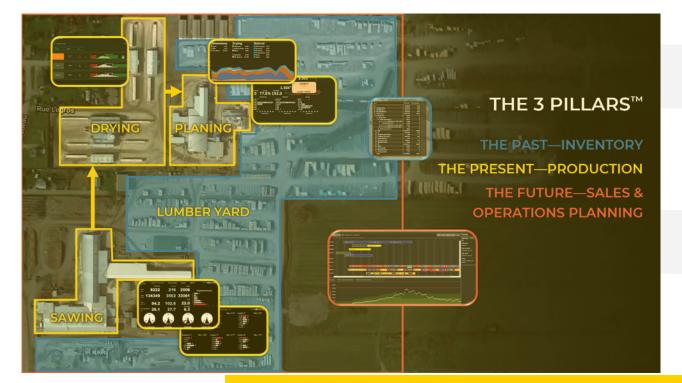

### THE 3 PILLARS™

Over our 15-year history and deploying our tools in well over 100 plants, we've come to see that wood transformation plant operations are usually treated as discrete processes. **They should not be.** 

If you look at each very closely, they are complex, but they can also be split into three groups that represent the **past**, the **present**, and the **future** of your operations. They all have the potential to substantially affect your bottom line and work as a feedback loop. They are what we call the **3 Pillars**.

#### WE STANDS FOR WORKFORCE EMPOWERMENT

PMP WESAW<sup>™</sup> lets you know precisely what comes into your sawmill, whether it's optimal for your current recipes, whether what comes out is off-sized and why, and much more. Finding this out before the wood is in the yard can mean the difference between a good and a bad production run.

Drying wood, especially in kilns, is an essential part of wood transformation and key to obtaining quality lumber. PMP WEDRY™ helps you control moisture content more effectively and optimize your kilns' operations.

Planing is where you must make the most of previous processes. PMP WEPLANE™ helps you monitor and analyze planing performance. This can help kick start better two-way communication between management and operations to drive the best possible results, improve over time, and increase the value of your product mix.

Sales and operations planning (S&OP) ties it all together like a well-oiled machine. With PMP WESCHEDULE™, you can streamline operations according to current market needs, available supply, up-to-date production, and order backlogs. You'll be able to move the right wood at the right time.

PMP WETRACK™ offers you a clear, concise, and complete understanding of your inventory, whether it's from sawing, drying, or planing, which is crucial to move your wood more profitably.