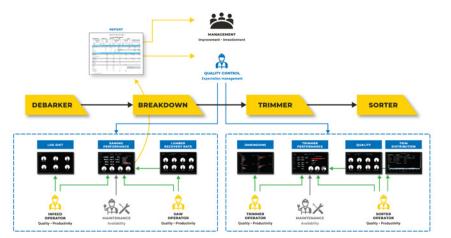

#### WE STANDS FOR WORKFORCE EMPOWERMENT

PMP WESAW<sup>™</sup> lets you know precisely what comes into your sawmill, whether it's optimal for your current recipes, whether what comes out is off-sized and why, and much more. Finding this out before the wood is in the yard can mean the difference between a good and a bad production run.

Drying wood, especially in kilns, is an essential part of wood transformation and key to obtaining quality lumber. PMP WEDRY™ helps you control moisture content more effectively and optimize your kilns' operations.

PMP WETRACK™ offers you a clear, concise, and complete understanding of your inventory, whether it's from sawing, drying, or planing, which is crucial to move your wood more profitably.