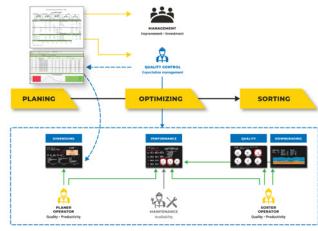

Planing is where you must make the most of previous processes. PMP WEPLANE™ helps you monitor and analyze planing performance. This can help kick start better two-way communication between management and operations to drive the best possible results, improve over time, and increase the value of your product mix.

Sales and operations planning (S&OP) ties it all together like a well-oiled machine. With PMP WESCHEDULE™, you can streamline operations according to current market needs, available supply, up-to-date production, and order backlogs. You'll be able to move the right wood at the right time.